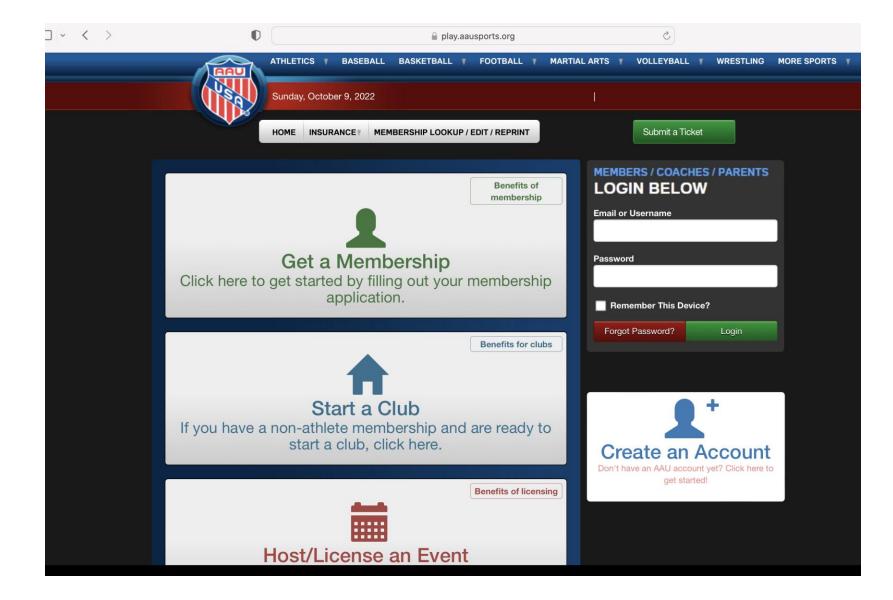

0  | 2011  | 2012  | 2013  |
| May  | 2006      | 2007      | 2008  | 2009  | 2010  | 2011  | 2012  | 2013  |
| June | 2006      | 2007      | 2008  | 2008  | 2010  | 2010  | 2012  | 2013  |

1 - Players who were born on or after July 1, 2005 and a high school student in the twelfth (12th) grade or below during some part of the current academic year are eligible to compete in 18 & under.

2 - Female Only - Players who were born on or after July 1, 2006, (who are defined as 18 & under by the USAV Age Definition) and are in the 11th grade for the current academic year are waivered to compete in 17 & under. (This age waiver is based on recruiting concerns for 11th grade girls previously required to participate in girls 18's qualifiers and the 18's GJNC.)

### Log into: www.aauvolleyball.org



### Log into: www.krva.org